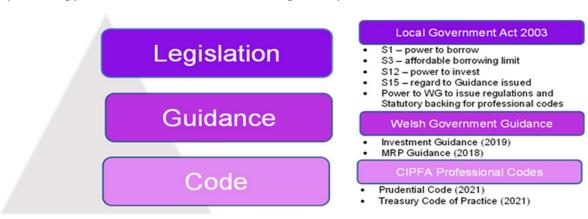

# Capital Programme Development 2023/24 – 2027/28

- Capital expenditure is money spent on an asset being purchased or created that will last for a number of years e.g. schools, buildings and highway infrastructure
- Capital and Treasury Strategy Informed decision making; compliance with codes and statute.

- Indicators required to be considered by Council re affordability, prudence and sustainability based on future income assumptions
- Five year Capital Programme previously set for the period 2022/23 to 2026/27
- The 2023/24 Budget will update the Capital Programme and move it on to 2027/28
- Capital Strategy includes detailed investment programme and funding

## Sets out Council's approach to:

- Working with partners
- Asset Management Planning
- Risk Appetite
- Governance and decision-making
- Five Year Capital Investment Programme General Fund and HRA
- Funding the strategy and investment programme
- Managing the borrowing requirement and link to the proposed Treasury Management Strategy
- Prudent Minimum Revenue Provision (MRP) Policy i.e approach to repayment of expenditure to be paid for by borrowing
- Affordability and Prudential indicators.