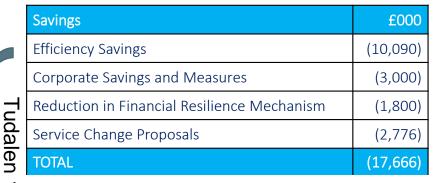

# Savings

| Efficiency Savings              | £000     |
|---------------------------------|----------|
| Review of Staffing Arrangements | (3,385)  |
| Reduction in Premises Cost      | (197)    |
| Reduction in External Spend     | (2,813)  |
| Increase in Income              | (3,695)  |
| TOTAL                           | (10,090) |

#### **Efficiency Savings**

• Achieving the same output (or more) for less resource, with no significant impact on the resident / customer.

#### **Corporate Savings and Measures**

- £1m reduction in general contingency (from £2m to £1m)
- £1m reduction in Adult Services contingency (from £3m to £2m)
- £1m savings to corporate budgets including CTRS and Insurance

#### Reduction in FRM

- Proposed to reduce the FRM by £1.8 million in 2023/24 leaves £2m
- Reduction is specifically linked to minimising the impact of energy price increases that may prove to be temporary in nature.
- FRM will be reinstated if prices subside in 2024/25 and beyond
- One off use of FRM in 2023/24 (see further slide)

## **Service Change Proposals**

• See next slide

#GweithioDrosGaerdydd #GweithioDrosochChi

# Service Change Proposals - £2.776 million

| Dir.         | Service Change                                                                                 | £000  |
|--------------|------------------------------------------------------------------------------------------------|-------|
| ECD          | Events Management – Reduce Support for Events                                                  | 25    |
| ECD          | Saint David's Hall Operating Model (reflects part year)                                        | 500   |
| ECD          | Cardiff White Water Operating Model (reflects part year)                                       | 50    |
| RNS          | Recycling Centres – reduce operating hours (one day)                                           | 60    |
| <u>E</u> db∪ | Education – Regional Services                                                                  | 50    |
| <b>S</b> &P  | Reform of Third Sector Infrastructure Grant                                                    | 65    |
| <b>9</b> &C  | Volunteers in Hubs and Libraries                                                               | 90    |
| <b>A</b> DU  | Internal Supported Living – transition to Third Sector                                         | 300   |
| CHD          | New Trusted Adult Model                                                                        | 100   |
| CHD          | Future development of model to deliver residential – to manage the market and increased demand | 549   |
| ALL          | Pay Award avoided through implementing above                                                   | 137   |
| TOTAL        |                                                                                                | 1,926 |