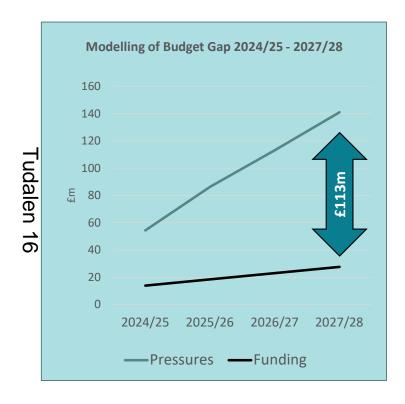

# Medium Term Financial Plan 2024/25 – 2027/28

| Directorate                  | 2024/25<br>£000 | 2025/26<br>£000 | 2026/27<br>£000 | 2027/28<br>£000 | Total<br>£000 |
|------------------------------|-----------------|-----------------|-----------------|-----------------|---------------|
| Total Pressures              | 54,361          | 31,918          | 26,826          | 27,844          | 140,949       |
| Funding - AEF & Reserves     | (13,840)        | (4,563)         | (4,597)         | (4,521)         | (27,521)      |
| Total Budget Gap             | 40,521          | 27,355          | 22,229          | 23,323          | 113,428       |
| Council Tax - Modelled at 3% | (5,172)         | (5,327)         | (5,487)         | (5,652)         | (21,638)      |
| Savings                      | (35,349)        | (22,028)        | (16,742)        | (17,671)        | (91,790)      |
| Budget Strategy Requirement  | (40,521)        | (27,355)        | (22,229)        | (23,323)        | (113,428)     |

- C-Tax assumptions are used for modelling purposes only
- Need to continue work on identifying savings and opportunities for transformation beyond the one-year budget cycle
- Above is a base case other scenarios are considered in the MTFP