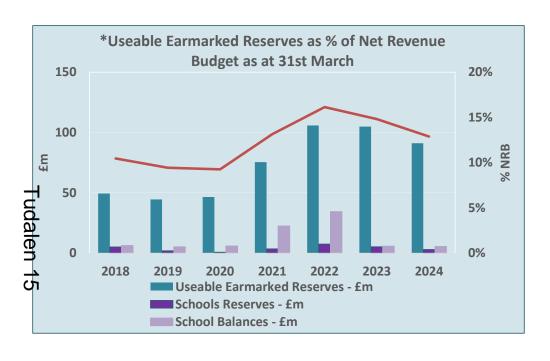

## Reserves

|                                    | Projection at<br>31 March 2023<br>£000 | Projection at<br>31 March 2024<br>£000 |
|------------------------------------|----------------------------------------|----------------------------------------|
| General Fund Reserve               | 14,255                                 | 14,255                                 |
| General Fund Earmarked<br>Reserves | 110,332                                | 94,245                                 |
| HRA General Reserves               | 10,200                                 | 10,450                                 |
| HRA Earmarked Reserves             | 15,502                                 | 15,502                                 |

- The 2023/24 Budget assumes £1.5 million use of reserves as budget funding
- The S151 officer is content that the level of reserves is sufficient to enable this drawdown and remains adequate to March 2024.